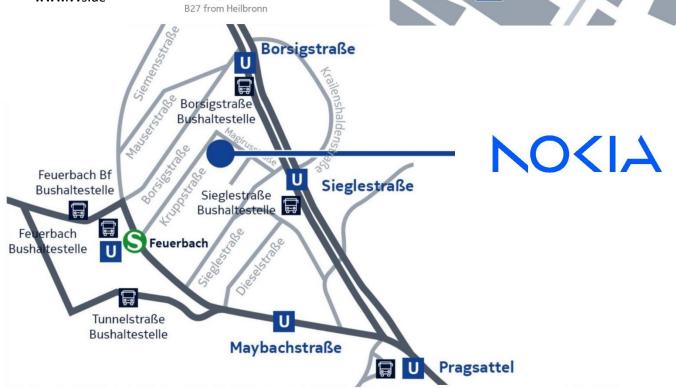

## Train

At Stuttgart Main Station take S4 to "Backnang", S5 to "Bietigheim-Bissingen" S6 to "Weil der Stadt" or S60 to "Böblingen". Leave at "Feuerbach"

Travel Time is 7 minutes.

Nokia is less than 10 minutes away on foot