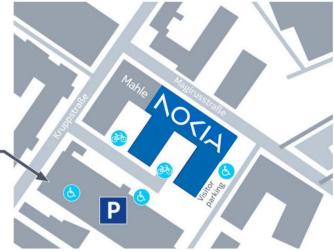

Car-park entrance (Employees only)

## Car

Parking is at "Visitor parking" next to the building.

There are two charging stations

B27 from Stuttgart